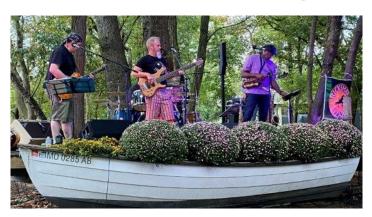

## 6-8 PM | BACK CREEK NATURE PARK | 7300 EDGEWOOD ROAD, ANNAPOLIS

Live music by local bands at the AMM's scenic park campus every Thursday in September. Food trucks on site. Beer and wine for sale. Proceeds support AMM education programs.

This event started in 2018 and local bands that have performed have included Swamp Candy, High & Wides, Pressing Strings and Eastport Oyster Boys. Park Campus has a capacity of over 500 participants with on-site parking.