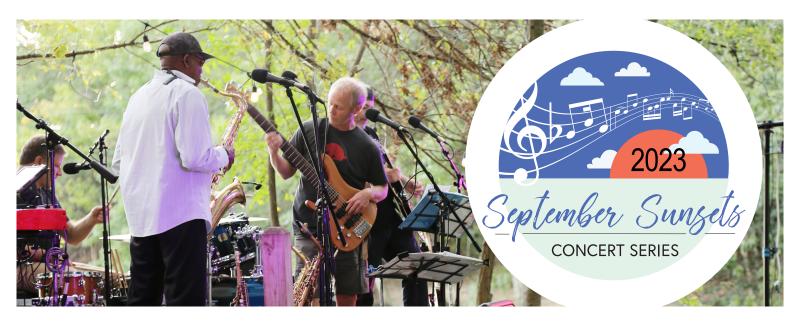

## 6-8 PM | BACK CREEK NATURE PARK | 7300 EDGEWOOD ROAD, ANNAPOLIS

Live music by local bands at the AMM's scenic park campus every Thursday in September. Food trucks on site. Beer and wine for sale. Proceeds support AMM education programs.

This event started in 2018 and local bands that have performed have included Swamp Candy, High & Wides, Pressing Strings and Eastport Oyster Boys. Park Campus has a capacity of over 500 participants with on-site parking.