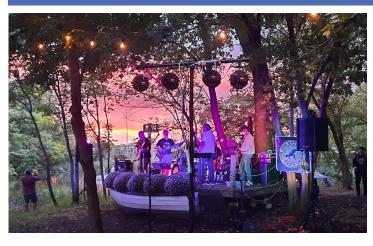

## 6-8 PM | BACK CREEK NATURE PARK | 7300 EDGEWOOD ROAD, ANNAPOLIS

Live music by local bands at the AMM's scenic park campus every Thursday in September. Food trucks on site. Beer and wine for sale. Proceeds support AMM education programs.

This event started in 2018 and local bands that have performed have included Swamp Candy, High & Wides, Pressing Strings and Eastport Oyster Boys. Park Campus has a capacity of over 500 participants with on-site parking.